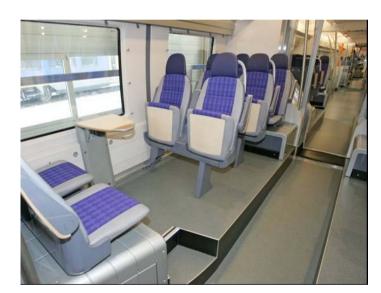

## Next generation of Pågatågen All 5 entrances in height with platforms See-through

#### Layout

FLEXIBEL INTERIÖR. Tågkonceptet mölliggör direktinsteg från plattformen genom alla dörrar, Tågets breda ring med ett extra flexutrymme ger totalt två platser färre nedfällbar arm kopplas rullstolen fast,

men ökar flexibiliteten och möiliggör fler handikapplats I flexutrymmet till vänster får ytterligare två rullstolar plat: i tågets färdriktning genom att fälla ned ett bord sor annars är uppfällt mot väggen mellan två förister. I flexut på tågets konfiguration) och två tågmästare. Hälften av rymmet till höger ryms fem stolar vid toaletten. Två av sitt resenärerna sitter i tägets färdriktning. En alternativ möble- platserna kan utnyttjas för att inhysa en rullstol. Genom er