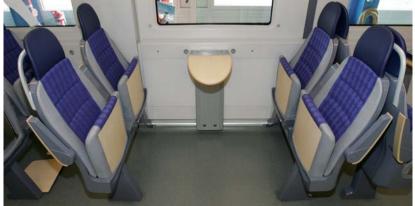

## Next generation of Pågatågen All 5 entrances in height with platforms See-through

#### Layout

FLEXIBEL INTERIÖR. Tågkonceptet mölliggör direktinsteg från plattformen genom alla dörrar, Tågets breda ring med ett extra flexutrymme ger totalt två platser färre nedfällbar arm kopplas rullstolen fast,

men ökar flexibiliteten och möiliggör fler handikapplats I flexutrymmet till vänster får ytterligare två rullstolar plat: i tågets färdriktning genom att fälla ned ett bord sor annars är uppfällt mot väggen mellan två förister. I flexut på tågets konfiguration) och två tågmästare. Hälften av rymmet till höger ryms fem stolar vid toaletten. Två av sitt resenärerna sitter i tägets färdriktning. En alternativ möble- platserna kan utnyttjas för att inhysa en rullstol. Genom er