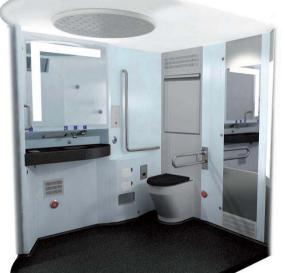

#### Next generation of Pågatågen For all

Important details

comfortable seats

Important details

- toilet
  - adopted for PRM
  - door-is-locked signal
  - emergency speech unit
  - alarm push buttons
  - nursing table