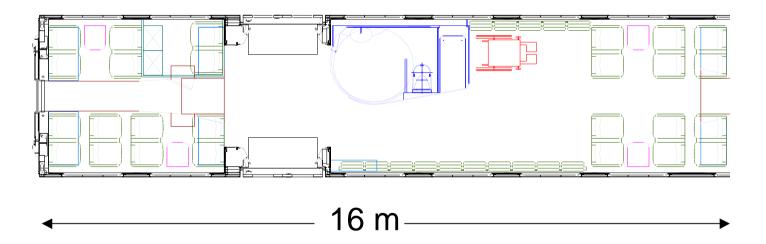

## Next generation of Pågatågen All 5 entrances in height with platforms See-through

#### Layout

FLEXIBEL INTERIÖR. Tågkonceptet mölliggör direktinsteg från plattformen genom alla dörrar, Tågets breda ring med ett extra flexutrymme ger totalt två platser färre nedfällbar arm kopplas rullstolen fast,

men ökar flexibiliteten och möiliggör fler handikapplats I flexutrymmet till vänster får ytterligare två rullstolar plat: i tågets färdriktning genom att fälla ned ett bord sor annars är uppfällt mot väggen mellan två förister. I flexut på tågets konfiguration) och två tågmästare. Hälften av rymmet till höger ryms fem stolar vid toaletten. Två av sitt resenärerna sitter i tägets färdriktning. En alternativ möble- platserna kan utnyttjas för att inhysa en rullstol. Genom er