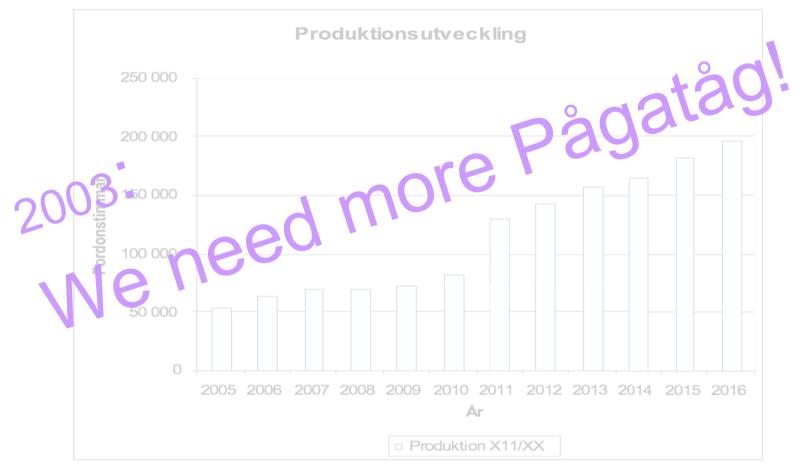

- A train adopted for Skånetrafiken
- No "prototype"
- Comfortable and flexible interior
- For all = no/few obstacles
- Good performance => short travelling times, better availability
- Low operating costs
- Balanced position vs the Öresund train
- Strengthen and develop the Pågatågen profile



"Inherited" features

- Travelling times: up to 100 minutes, medium 25
- Toilet
- Flex area





- 40-70 units in 2020
- More regional than local
- Approx 250 sittplatser
- 160-180 km/h
- (Partly) Low floor
- Flex area
- Toilet
- Train master compartment



Evaluation on

- Performance
- Safety and Security
- Comfort
- Availability for disabled
- Others



Contract 2006

- 26th of December
- 49 EMUs
- 250 m€
- Manufactured in Salzgitter, Germany



74, 3 m(current: 50,0)4 coaches(2)3 258 mm(3 0