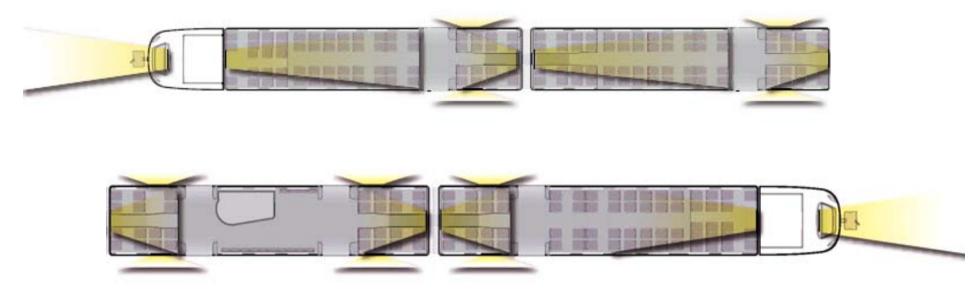

"Inherited" features

- Travelling times: up to 100 minutes, medium 25
- Toilet
- Flex area

- 40-70 units in 2020
- More regional than local
- Approx 250 sittplatser
- 160-180 km/h
- (Partly) Low floor
- Flex area
- Toilet
- Train master compartment