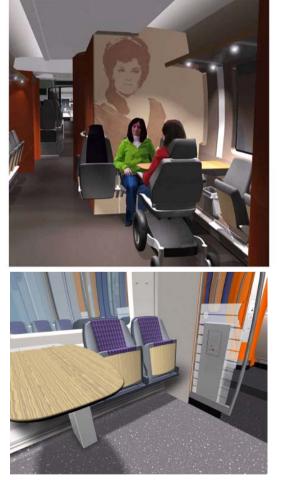

#### Layout

FLEXIBEL INTERIÖR. Tågkonceptet mölliggör direktinsteg från plattformen genom alla dörrar, Tågets breda ring med ett extra flexutrymme ger totalt två platser färre nedfällbar arm kopplas rullstolen fast,

men ökar flexibiliteten och möiliggör fler handikapplats I flexutrymmet till vänster får ytterligare två rullstolar plat: i tågets färdriktning genom att fälla ned ett bord sor annars är uppfällt mot väggen mellan två förister. I flexut på tågets konfiguration) och två tågmästare. Hälften av rymmet till höger ryms fem stolar vid toaletten. Två av sitt resenärerna sitter i tägets färdriktning. En alternativ möble- platserna kan utnyttjas för att inhysa en rullstol. Genom er