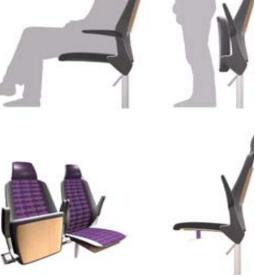

It should be a product in the vein of the Swedish/**Scandinavian** design tradition, with Scanian overtones. And with harmonizing colours, promoting and developing the Påga Train profile.

The **seats** will be comfortable and they should look cosy, too. There will be tables at most of the seats. Plenty of luggage racks, handrails and waste-baskets. The lighting will be functional, contributing to giving the passenger a comfortable and safe journey. The information displays will be clearly visible from all seats.

## Next generation of Pågatågen Comfortable seats