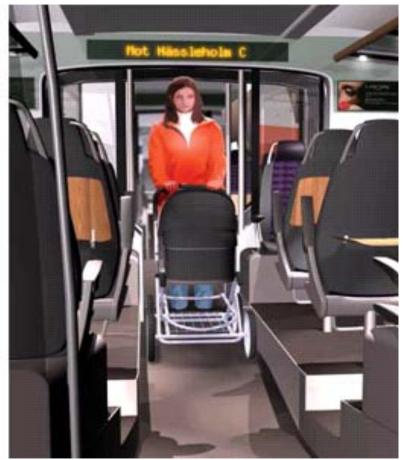

#### Layout

FLEXIBEL INTERIÖR. Tågkonceptet mölliggör direktinsteg från plattformen genom alla dörrar, Tågets breda ring med ett extra flexutrymme ger totalt två platser färre nedfällbar arm kopplas rullstolen fast,

men ökar flexibiliteten och möiliggör fler handikapplats I flexutrymmet till vänster får ytterligare två rullstolar plat: i tågets färdriktning genom att fälla ned ett bord sor annars är uppfällt mot väggen mellan två förister. I flexut på tågets konfiguration) och två tågmästare. Hälften av rymmet till höger ryms fem stolar vid toaletten. Två av sitt resenärerna sitter i tägets färdriktning. En alternativ möble- platserna kan utnyttjas för att inhysa en rullstol. Genom er

#### Next generation of Pågatågen For all

#### Next generation of Pågatågen For all

Important details

comfortable seats

Important details

- toilet
  - adopted for PRM
  - door-is-locked signal
  - emergency speech unit
  - alarm push buttons
  - nursing table