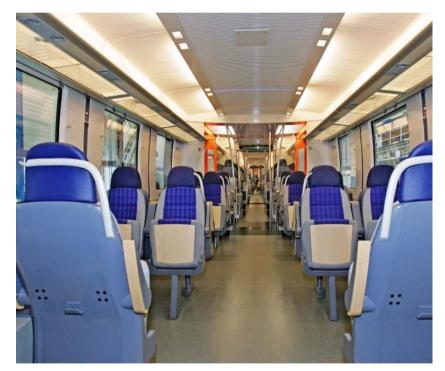

It should be a product in the vein of the Swedish/**Scandinavian** design tradition, with Scanian overtones. And with harmonizing colours, promoting and developing the Påga Train profile.

The **seats** will be comfortable and they should look cosy, too. There will be tables at most of the seats. Plenty of luggage racks, handrails and waste-baskets. The lighting will be functional, contributing to giving the passenger a comfortable and safe journey. The information displays will be clearly visible from all seats.

## Next generation of Pågatågen Comfortable seats