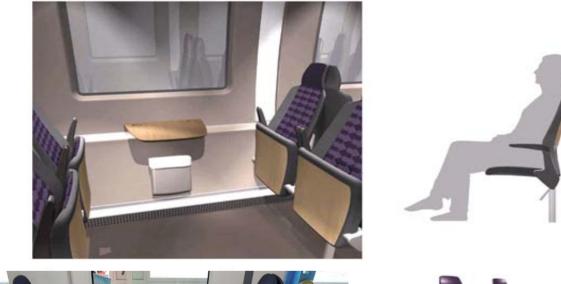

## Next generation of Pågatågen All 5 entrances in height with platforms See-through

#### Layout

FLEXIBEL INTERIÖR. Tågkonceptet mölliggör direktinsteg från plattformen genom alla dörrar, Tågets breda ring med ett extra flexutrymme ger totalt två platser färre nedfällbar arm kopplas rullstolen fast,

men ökar flexibiliteten och möiliggör fler handikapplats I flexutrymmet till vänster får ytterligare två rullstolar plat: i tågets färdriktning genom att fälla ned ett bord sor annars är uppfällt mot väggen mellan två förister. I flexut på tågets konfiguration) och två tågmästare. Hälften av rymmet till höger ryms fem stolar vid toaletten. Två av sitt resenärerna sitter i tägets färdriktning. En alternativ möble- platserna kan utnyttjas för att inhysa en rullstol. Genom er