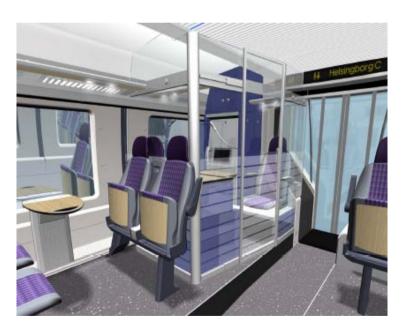

## Next generation of Pågatågen All 5 entrances in height with platforms See-through

#### Layout

FLEXIBEL INTERIÖR. Tågkonceptet mölliggör direktinsteg från plattformen genom alla dörrar, Tågets breda ring med ett extra flexutrymme ger totalt två platser färre nedfällbar arm kopplas rullstolen fast,

men ökar flexibiliteten och möiliggör fler handikapplats I flexutrymmet till vänster får ytterligare två rullstolar plat: i tågets färdriktning genom att fälla ned ett bord sor annars är uppfällt mot väggen mellan två förister. I flexut på tågets konfiguration) och två tågmästare. Hälften av rymmet till höger ryms fem stolar vid toaletten. Två av sitt resenärerna sitter i tägets färdriktning. En alternativ möble- platserna kan utnyttjas för att inhysa en rullstol. Genom er