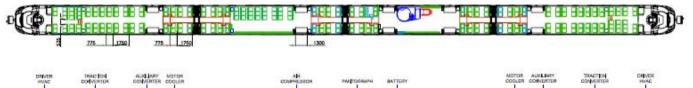

#### Layout

FLEXIBEL INTERIÖR. Tågkonceptet mölliggör direktinsteg från plattformen genom alla dörrar, Tågets breda ring med ett extra flexutrymme ger totalt två platser färre nedfällbar arm kopplas rullstolen fast,

men ökar flexibiliteten och möiliggör fler handikapplats I flexutrymmet till vänster får ytterligare två rullstolar plat: i tågets färdriktning genom att fälla ned ett bord sor annars är uppfällt mot väggen mellan två förister. I flexut på tågets konfiguration) och två tågmästare. Hälften av rymmet till höger ryms fem stolar vid toaletten. Två av sitt resenärerna sitter i tägets färdriktning. En alternativ möble- platserna kan utnyttjas för att inhysa en rullstol. Genom er