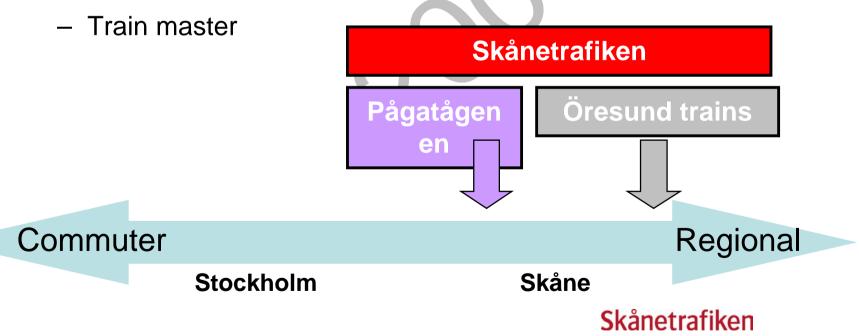

"Inherited" features

- Travelling times: up to 100 minutes, medium 25
- Toilet
- Flex area

- 40-70 units in 2020
- More regional than local
- Approx 250 sittplatser
- 160-180 km/h
- (Partly) Low floor
- Flex area
- Toilet
- Train master compartment