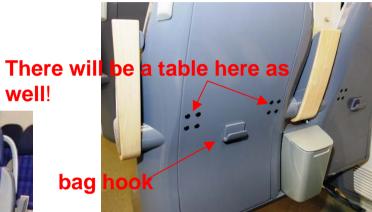

It should be a product in the vein of the Swedish/**Scandinavian** design tradition, with Scanian overtones. And with harmonizing colours, promoting and developing the Påga Train profile.

The **seats** will be comfortable and they should look cosy, too. There will be tables at most of the seats. Plenty of luggage racks, handrails and waste-baskets. The lighting will be functional, contributing to giving the passenger a comfortable and safe journey. The information displays will be clearly visible from all seats.