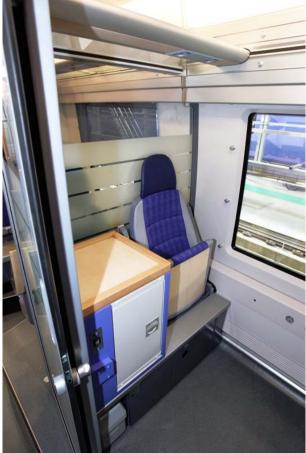

• emergency speech units

Important details

• Train master compartment

Important details

- Train master compartment
  - 2 seats
  - lockable cupboards for personal belongings
  - monitor for video surveillance
  - communication-to-driver device
  - 220 V sockets
  - fridge
  - microwave