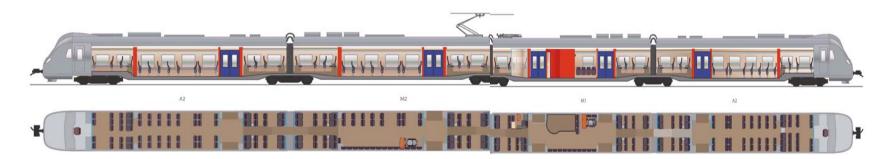

"Inherited" features

- Travelling times: up to 100 minutes, medium 25
- Toilet
- Flex area

- 40-70 units in 2020
- More regional than local
- Approx 250 sittplatser
- 160-180 km/h
- (Partly) Low floor
- Flex area
- Toilet
- Train master compartment

#### Layout

FLEXIBEL INTERIÖR. Tågkonceptet mölliggör direktinsteg från plattformen genom alla dörrar, Tågets breda ring med ett extra flexutrymme ger totalt två platser färre nedfällbar arm kopplas rullstolen fast,

men ökar flexibiliteten och möiliggör fler handikapplats I flexutrymmet till vänster får ytterligare två rullstolar plat: i tågets färdriktning genom att fälla ned ett bord sor annars är uppfällt mot väggen mellan två förister. I flexut på tågets konfiguration) och två tågmästare. Hälften av rymmet till höger ryms fem stolar vid toaletten. Två av sitt resenärerna sitter i tägets färdriktning. En alternativ möble- platserna kan utnyttjas för att inhysa en rullstol. Genom er