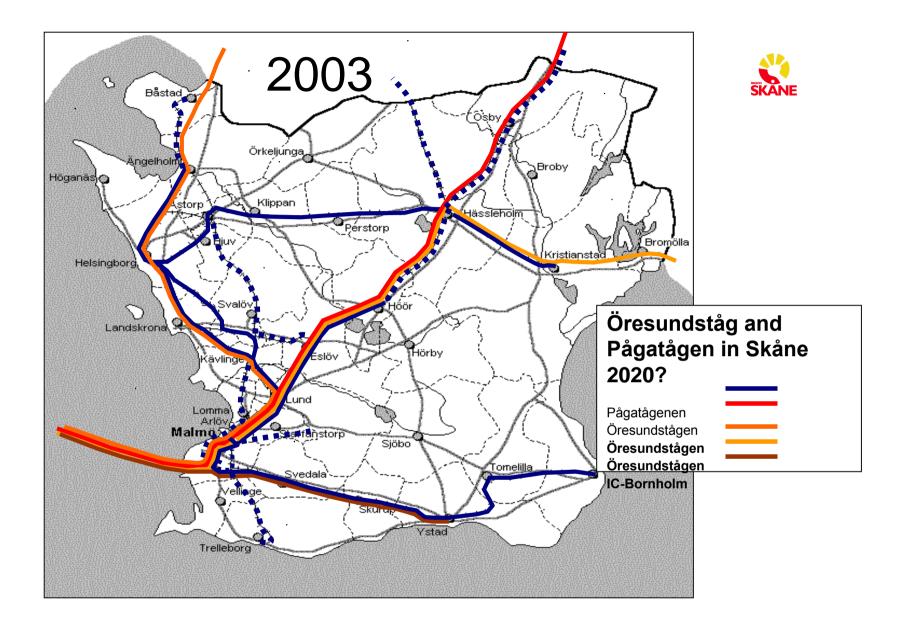

- A train adopted for Skånetrafiken
- No "prototype"
- Comfortable and flexible interior
- For all = no/few obstacles
- Good performance => short travelling times, better availability
- Low operating costs
- Balanced position vs the Öresund train
- Strengthen and develop the Pågatågen profile



"Inherited" features

- Travelling times: up to 100 minutes, medium 25
- Toilet
- Flex area





- 40-70 units in 2020
- More regional than local
- Approx 250 sittplatser
- 160-180 km/h
- (Partly) Low floor
- Flex area
- Toilet
- Train master compartment



Evaluation on

- Performance
- Safety and Security
- Comfort
- Availability for disabled
- Others



Contract 2006

- 26th of December
- 49 EMUs
- 250 m€
- Manufactured in Salzgitter, Germany



74, 3 m(current: 50,0)4 coaches(2)3 258 mm