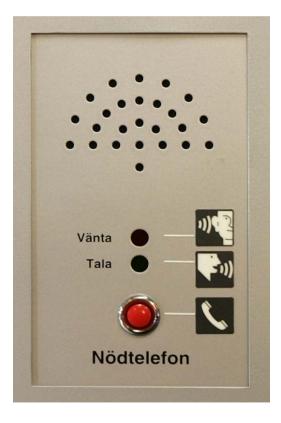

#### Next generation of Pågatågen For all

Important details

comfortable seats

Important details

- toilet
  - adopted for PRM
  - door-is-locked signal
  - emergency speech unit
  - alarm push buttons
  - nursing table

• emergency speech units

Important details

• Train master compartment

Important details

- Train master compartment
  - 2 seats
  - lockable cupboards for personal belongings
  - monitor for video surveillance
  - communication-to-driver device
  - 220 V sockets
  - fridge
  - microwave