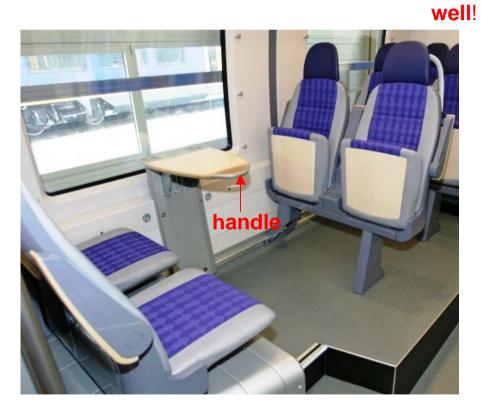

It should be a product in the vein of the Swedish/**Scandinavian** design tradition, with Scanian overtones. And with harmonizing colours, promoting and developing the Påga Train profile.

The **seats** will be comfortable and they should look cosy, too. There will be tables at most of the seats. Plenty of luggage racks, handrails and waste-baskets. The lighting will be functional, contributing to giving the passenger a comfortable and safe journey. The information displays will be clearly visible from all seats.

All materials will be of good **quality** and provide high functionality. **High-finish** surfaces which are durable and hardwearing. Great care should be given to **details** as well: buttons, controls, connections, etc. Joints and transitions between different surfaces should be smooth, and mounted invisible.