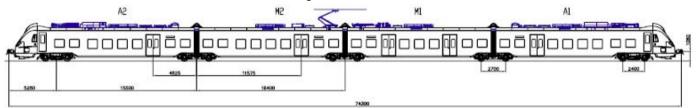

Evaluation on

- Performance
- Safety and Security
- Comfort
- Availability for disabled
- Others

Contract 2006

- 26th of December
- 49 EMUs
- 250 m€
- Manufactured in Salzgitter, Germany

74, 3 m(current: 50,0)4 coaches(2)3 258 mm(3 080)240 seats(178)160 km/h(140)0,88 m/s²("0,8")

## Next generation of Pågatågen All 5 entrances in height with platforms See-through