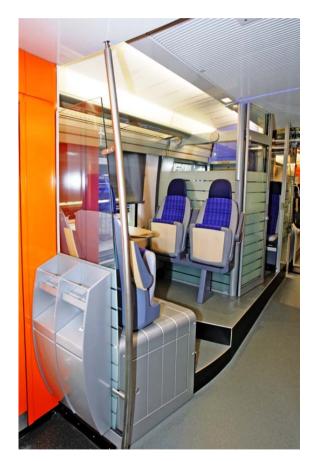

#### Layout

FLEXIBEL INTERIÖR. Tågkonceptet mölliggör direktinsteg från plattformen genom alla dörrar, Tågets breda ring med ett extra flexutrymme ger totalt två platser färre nedfällbar arm kopplas rullstolen fast,

men ökar flexibiliteten och möiliggör fler handikapplats I flexutrymmet till vänster får ytterligare två rullstolar plat: i tågets färdriktning genom att fälla ned ett bord sor annars är uppfällt mot väggen mellan två förister. I flexut på tågets konfiguration) och två tågmästare. Hälften av rymmet till höger ryms fem stolar vid toaletten. Två av sitt resenärerna sitter i tägets färdriktning. En alternativ möble- platserna kan utnyttjas för att inhysa en rullstol. Genom er

• emergency speech units

Important details

• Train master compartment

Important details

- Train master compartment
  - 2 seats
  - lockable cupboards for personal belongings
  - monitor for video surveillance
  - communication-to-driver device
  - 220 V sockets
  - fridge
  - microwave