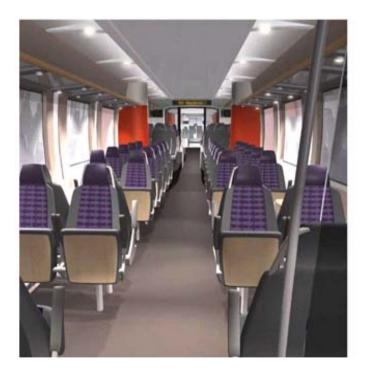

#### Layout

FLEXIBEL INTERIÖR. Tågkonceptet mölliggör direktinsteg från plattformen genom alla dörrar, Tågets breda ring med ett extra flexutrymme ger totalt två platser färre nedfällbar arm kopplas rullstolen fast,

men ökar flexibiliteten och möiliggör fler handikapplats I flexutrymmet till vänster får ytterligare två rullstolar plat: i tågets färdriktning genom att fälla ned ett bord sor annars är uppfällt mot väggen mellan två förister. I flexut på tågets konfiguration) och två tågmästare. Hälften av rymmet till höger ryms fem stolar vid toaletten. Två av sitt resenärerna sitter i tägets färdriktning. En alternativ möble- platserna kan utnyttjas för att inhysa en rullstol. Genom er

## Next generation of Pågatågen Comfortable seats