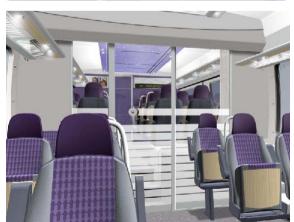

#### Layout

FLEXIBEL INTERIÖR. Tågkonceptet mölliggör direktinsteg från plattformen genom alla dörrar, Tågets breda ring med ett extra flexutrymme ger totalt två platser färre nedfällbar arm kopplas rullstolen fast,

men ökar flexibiliteten och möiliggör fler handikapplats I flexutrymmet till vänster får ytterligare två rullstolar plat: i tågets färdriktning genom att fälla ned ett bord sor annars är uppfällt mot väggen mellan två förister. I flexut på tågets konfiguration) och två tågmästare. Hälften av rymmet till höger ryms fem stolar vid toaletten. Två av sitt resenärerna sitter i tägets färdriktning. En alternativ möble- platserna kan utnyttjas för att inhysa en rullstol. Genom er

#### Next generation of Pågatågen For all

#### Next generation of Pågatågen For all

Important details

comfortable seats

Important details

- toilet
  - adopted for PRM
  - door-is-locked signal
  - emergency speech unit
  - alarm push buttons
  - nursing table