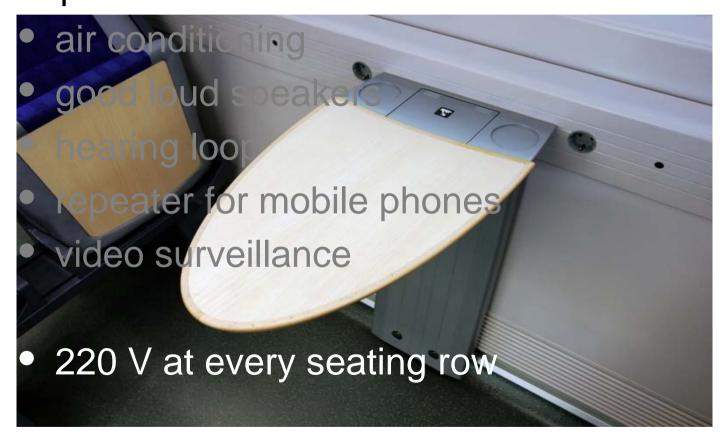

- air conditioning
- good loud speakers
- hearing loop
- repeater for mobile phones

- air conditioning
- good loud speakers
- hearing loop
- repeater for mobile phones
- video surveillance

• silent compartment

• emergency speech units

Important details

• Train master compartment

Important details

- Train master compartment
  - 2 seats
  - lockable cupboards for personal belongings
  - monitor for video surveillance
  - communication-to-driver device
  - 220 V sockets
  - fridge
  - microwave