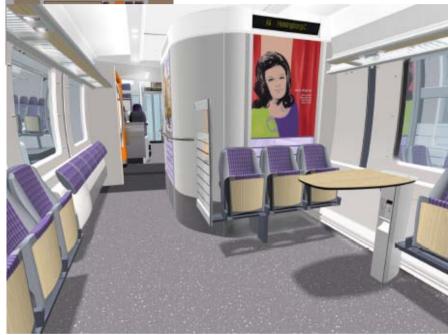

#### Layout

FLEXIBEL INTERIÖR. Tågkonceptet mölliggör direktinsteg från plattformen genom alla dörrar, Tågets breda ring med ett extra flexutrymme ger totalt två platser färre nedfällbar arm kopplas rullstolen fast,

men ökar flexibiliteten och möiliggör fler handikapplats I flexutrymmet till vänster får ytterligare två rullstolar plat: i tågets färdriktning genom att fälla ned ett bord sor annars är uppfällt mot väggen mellan två förister. I flexut på tågets konfiguration) och två tågmästare. Hälften av rymmet till höger ryms fem stolar vid toaletten. Två av sitt resenärerna sitter i tägets färdriktning. En alternativ möble- platserna kan utnyttjas för att inhysa en rullstol. Genom er