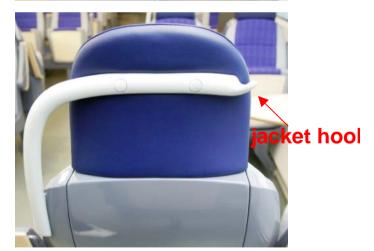

It should be a product in the vein of the Swedish/**Scandinavian** design tradition, with Scanian overtones. And with harmonizing colours, promoting and developing the Påga Train profile.

The **seats** will be comfortable and they should look cosy, too. There will be tables at most of the seats. Plenty of luggage racks, handrails and waste-baskets. The lighting will be functional, contributing to giving the passenger a comfortable and safe journey. The information displays will be clearly visible from all seats.

## Next generation of Pågatågen Comfortable seats