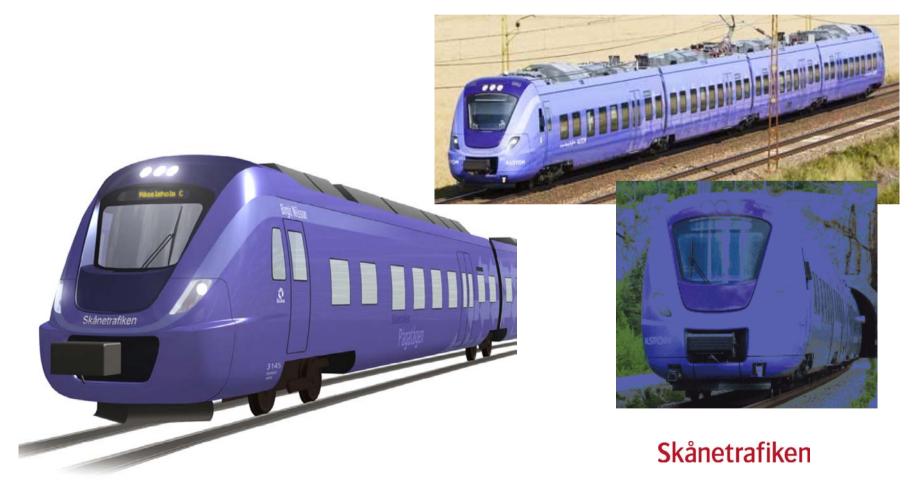

## Next generation of Pågatågen Alstom Coradia Lirex Skåne

## Next generation of Pågatågen All 5 entrances in height with platforms See-through