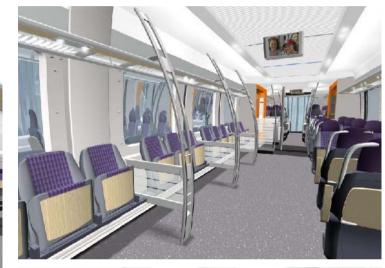

#### Layout

FLEXIBEL INTERIÖR. Tågkonceptet mölliggör direktinsteg från plattformen genom alla dörrar, Tågets breda ring med ett extra flexutrymme ger totalt två platser färre nedfällbar arm kopplas rullstolen fast,

men ökar flexibiliteten och möiliggör fler handikapplats I flexutrymmet till vänster får ytterligare två rullstolar plat: i tågets färdriktning genom att fälla ned ett bord sor annars är uppfällt mot väggen mellan två förister. I flexut på tågets konfiguration) och två tågmästare. Hälften av rymmet till höger ryms fem stolar vid toaletten. Två av sitt resenärerna sitter i tägets färdriktning. En alternativ möble- platserna kan utnyttjas för att inhysa en rullstol. Genom er

## Next generation of Pågatågen Comfortable seats

## Next generation of Pågatågen For both work and rest